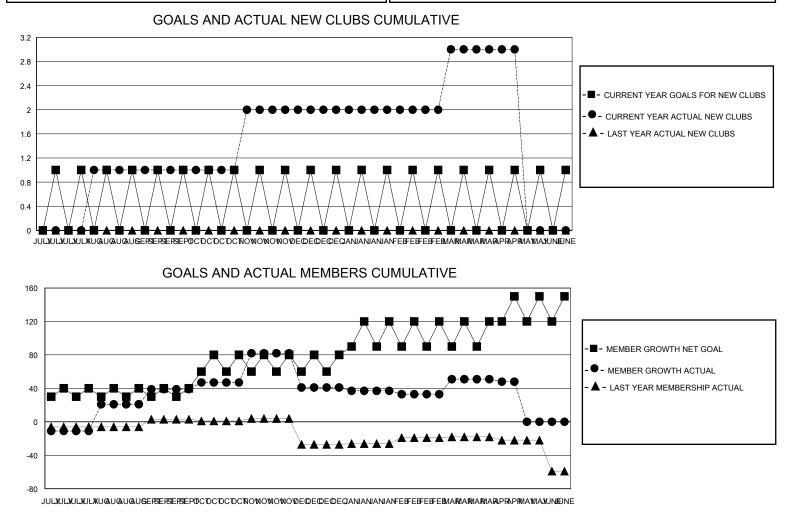

## MONTHLY MEMBERSHIP PROGRESS REPORT

District 2 X2

Results as of: 5/31/2020

| GMT:          |               | LOC         | ATION TEXAS   |                       |                        |                         | GMT CA                                             |  |
|---------------|---------------|-------------|---------------|-----------------------|------------------------|-------------------------|----------------------------------------------------|--|
|               | Club          | )S          |               | Members               |                        |                         |                                                    |  |
|               | RESULTS FOR   | R 2019-2020 |               | RESULTS FOR 2019-2020 |                        |                         |                                                    |  |
| QUARTER       | NEW CLUB GOAL | NEW CLUBS   | DROPPED CLUBS | QUARTER               | BER GROWTH NET<br>GOAL | MEMBER GROWTH<br>ACTUAL | DROPPED<br>MEMBERS ACTUAL<br>(including transfers) |  |
| JULY/AUG/SEPT | 1             | 4           | 0             | JULY/AUG/SEPT         | 35                     | 328                     | 160                                                |  |
| OCT/NOV/DEC   | 0             | 4           | 0             | OCT/NOV/DEC           | 35                     | 280                     | 268                                                |  |
| JAN/FEB/MAR   | 0             | 4           | 0             | JAN/FEB/MAR           | 35                     | 204                     | 152                                                |  |
| APR/MAY/JUNE  | 0             | 0           | 0             | APR/MAY/JUNE          | 30                     | 4                       | 10                                                 |  |

| DROPPED CLUBS: 0              |     | 29 CLUBS OF 42 ADDED 1 OR MORE | GENDER DISTRIBUTION        |              |     |
|-------------------------------|-----|--------------------------------|----------------------------|--------------|-----|
|                               |     | NEW MEMBERS                    | MALE                       | 614 (59.10%) |     |
|                               |     |                                | FEMALE                     | 425 (40.90%) |     |
| DROPPED MEMBERS               |     |                                |                            |              |     |
| DECEASED                      | 8   | CLICK HERE FOR CUMULATIVE      | TOTAL FAMILY UNIT MEMBERS  |              | 165 |
| CLUB CANCELLED 0<br>OTHER 142 |     | MEMBERSHIP DATA                |                            |              | 83  |
|                               |     |                                | FAMILY MEMBERS PAYING HALF |              |     |
| TOTAL                         | 150 |                                |                            |              |     |